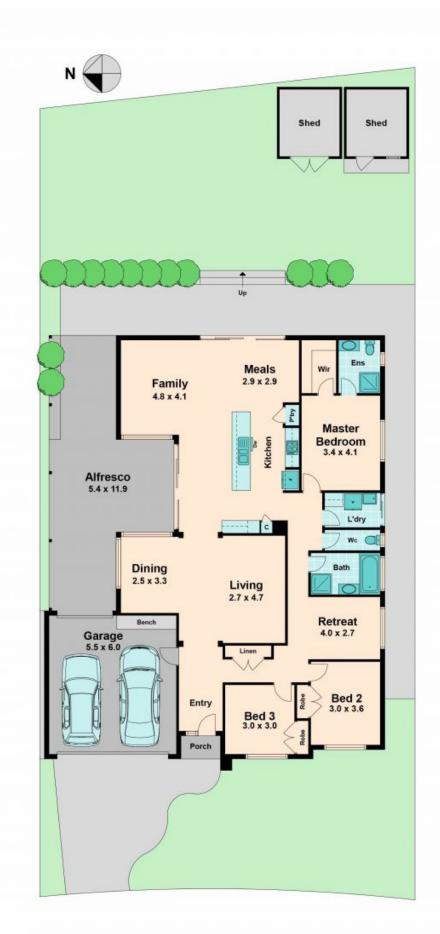

## Outdoor Entertainer, Indoor Living

Wilson Partners is proud to present 11 Lauricella Drive, Wallan.

A family home that offers the perfect blend of comfort and style. With 3 bedrooms, 2 bathrooms, 3 living areas, dining plus family and meals area, this property is a great choice for families seeking a larger home.

The great sized master bedroom at the back of the home is complete with a walk-in robe and ensuite, providing peace and quiet from the rest of the home. The property also boasts a study, ideal for a home office, student homework zone or for anyone seeking a quiet space to focus.

This property offers more than just a convenient layout. With a double garage featuring internal access and a rear roller door, parking and storage are a breeze. The split-level ba

**Georgina Smith** 0490 663 721