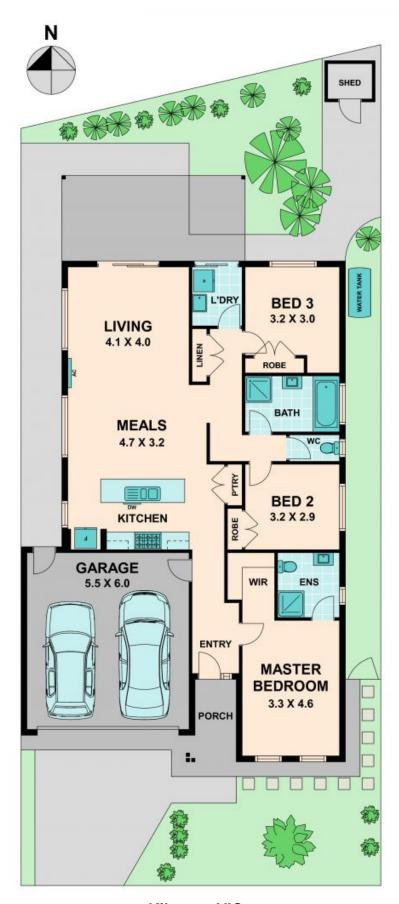

This welcoming and well-presented three bedroom home is situated on approximately 358m2 and in one of Kilmore's prime family locations.

The home offers three well sized bedrooms, the main with a walk in robe and ensuite, remaining two bedrooms with built in robes. A generous open plan kitchen/dinning/living area and a practical and low maintenance backyard.

Additional features include: double garage, ducted heating, split system, garden shed & un

Inspect: Saturday, 18th May 2024 10:15 - 10:45