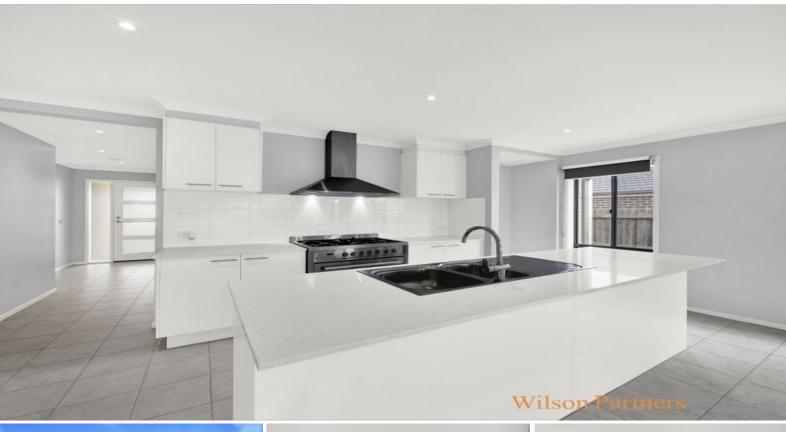

This welcoming and well-presented three bedroom home is situated on approximately 358m2 and in one of Kilmore's prime family locations.

The home offers three well sized bedrooms, the main with a walk in robe and ensuite, remaining two bedrooms with built in robes. A generous open plan kitchen/dinning/living area and a practical and low maintenance backyard.