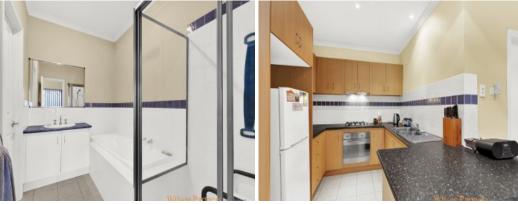

This welcoming and well-presented Unit offers two bedrooms, two-way bathroom with separate toilet, good sized lounge and open kitchen/dining family area.

Features include a single garage with access to the Unit via dining area, ducted heating, evaporative cooling and private patio area.