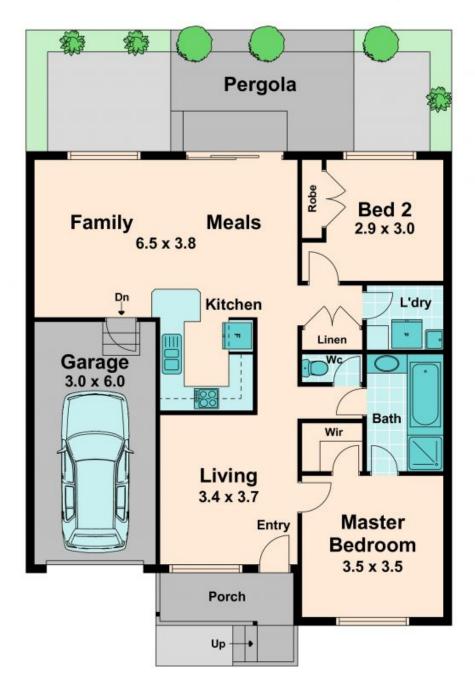

This welcoming and well-presented Unit offers two bedrooms, two-way bathroom with separate toilet, good sized lounge and open kitchen/dining family area.

Features include a single garage with access to the Unit via dining area, ducted heating, evaporative cooling and private patio area.