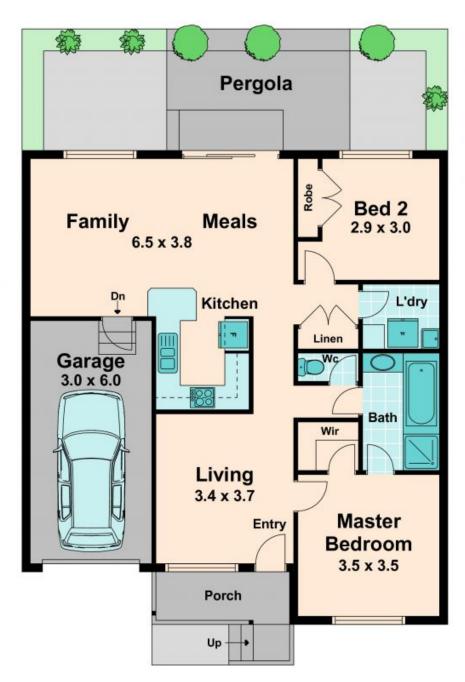

This welcoming and well-presented Unit offers two bedrooms, two-way bathroom with separate toilet, good sized lounge and open kitchen/dining family area.

Features include a single garage with access to the Unit via dining area, ducted heating, evaporative cooling and private patio area.