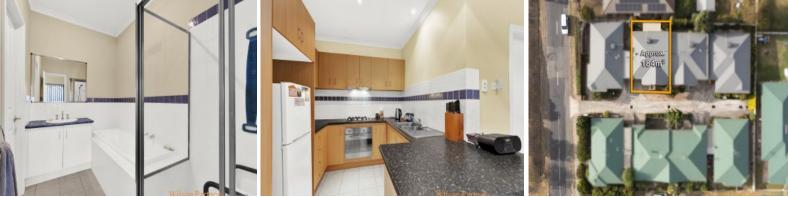

This welcoming and well-presented Unit offers two bedrooms, two-way bathroom with separate toilet, good sized lounge and open kitchen/dining family area.

Features include a single garage with access to the Unit via dining area, ducted heating, evaporative cooling and private patio area.