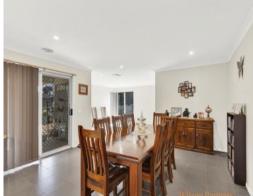

Stepping into the entry of the home you are welcomed with a spacious formal living area and master suite to your right comprising of walk in robe and ensuite with double vanity.

The heart of this home boast an entertainer's dream kitchen with walk in pantry and island bench all overlooking the open family/dining area as well as a rumpus room.

Stepping outside you are greeted with a further space to entertain guests, an expansive al

Inspect:

Saturday, 18th May 2024 11:00 - 11:30