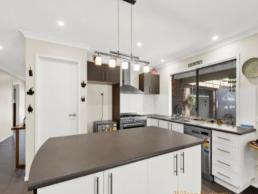

Stepping into the entry of the home you are welcomed with a spacious formal living area and master suite to your right comprising of walk in robe and ensuite with double vanity.

The heart of this home boast an entertainer's dream kitchen with walk in pantry and island bench all overlooking the open family/dining area as well as a rumpus room.