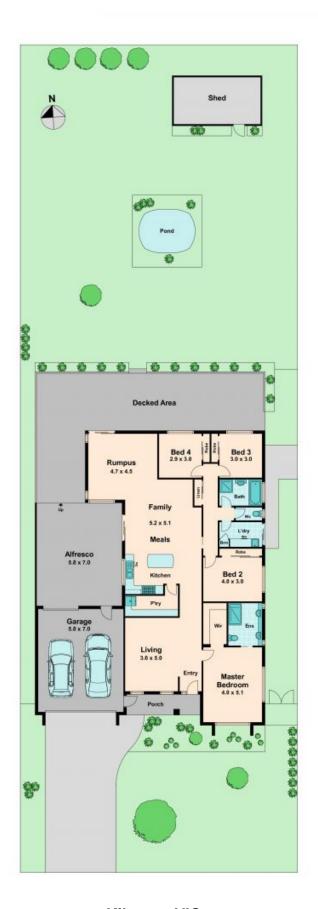

Stepping into the entry of the home you are welcomed with a spacious formal living area and master suite to your right comprising of walk in robe and ensuite with double vanity.

The heart of this home boast an entertainer's dream kitchen with walk in pantry and island bench all overlooking the open family/dining area as well as a rumpus room.

Stepping outside you are greeted with a further space to entertain guests, an expansive al

Inspect:

Saturday, 18th May 2024 11:00 - 11:30