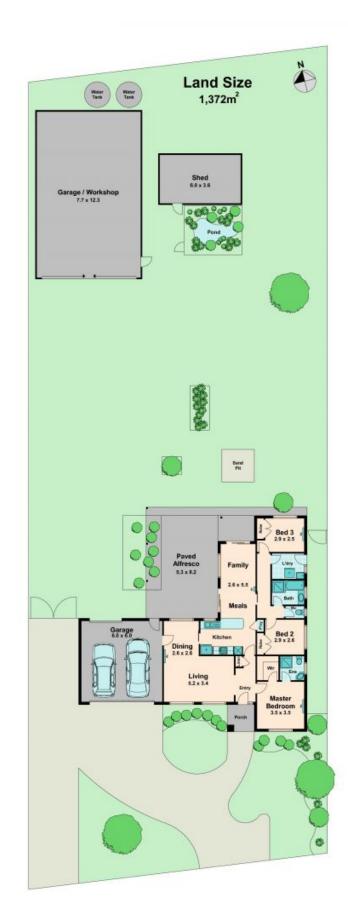

Ideally laid out, the home offers three well sized bedrooms, master consisting of walk-in robe and ensuite.

The functional L shape living area allows room for the entire family which flows into the kitchen/dining/family area overlooking the outside entertaining area.

The main highlight of this property is the expansive yard, no expense has been spared with drive through driveway, side access (so yes there is room for the caravan), shed with con

Inspect:

Saturday, 18th May 2024 12:00 - 12:30