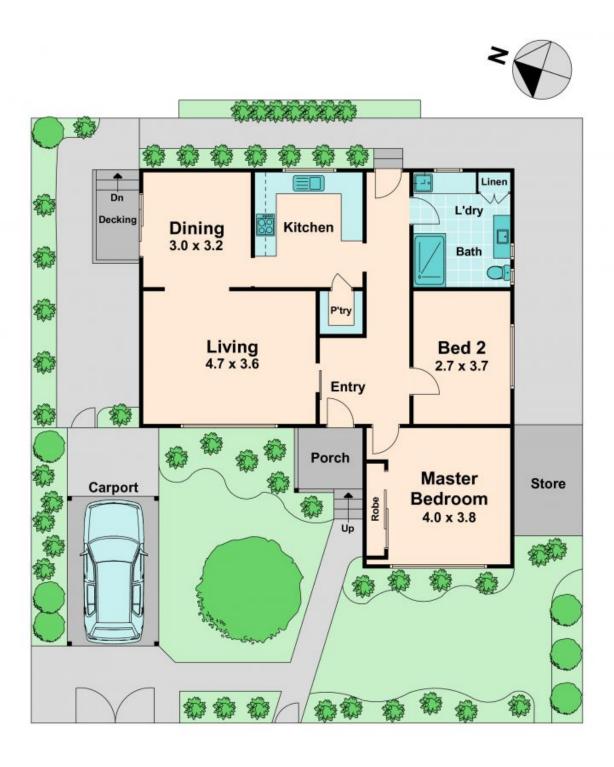

## Cute & Charming

Wilson Partners is proud to present 40 Victoria Parade, Kilmore.

This Charming Two bedroom Weatherboard home is located just a quick walk from the main street of Kilmore.

The home has been recently renovated with updated kitchen and bathroom/laundry, spacious lounge and dining area.

Features include, single carport, ducted heating, evaporative cooling and charming gardens.

A perfect property for a first home buyer, downsizer, or an investor looking to expand their property portfolio.