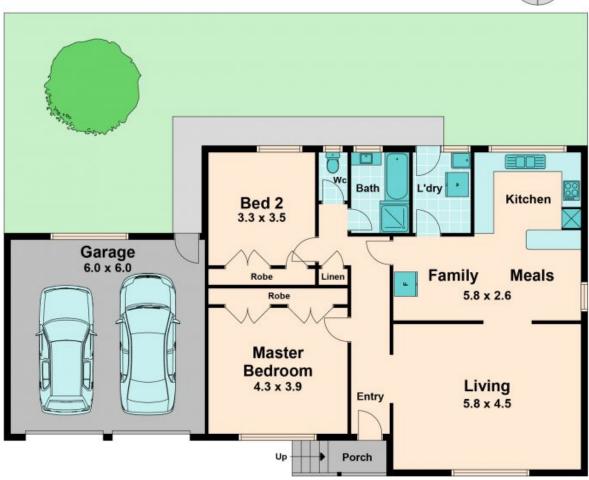

The property is currently returning a rental income of \$1347.00 per month.

This welcoming and well-presented two bedroom unit offers spacious lounge/dining/ kitchen area, bathroom offering shower separate to bath, separate toilet and laundry.

Features include double garage and ducted heating.

Disclaimer: We have obtained all information in this document from sources we believe to  $\ensuremath{\mathsf{b}}$ 

Inspect: Saturday, 18th May 2024 1:00 - 1:30