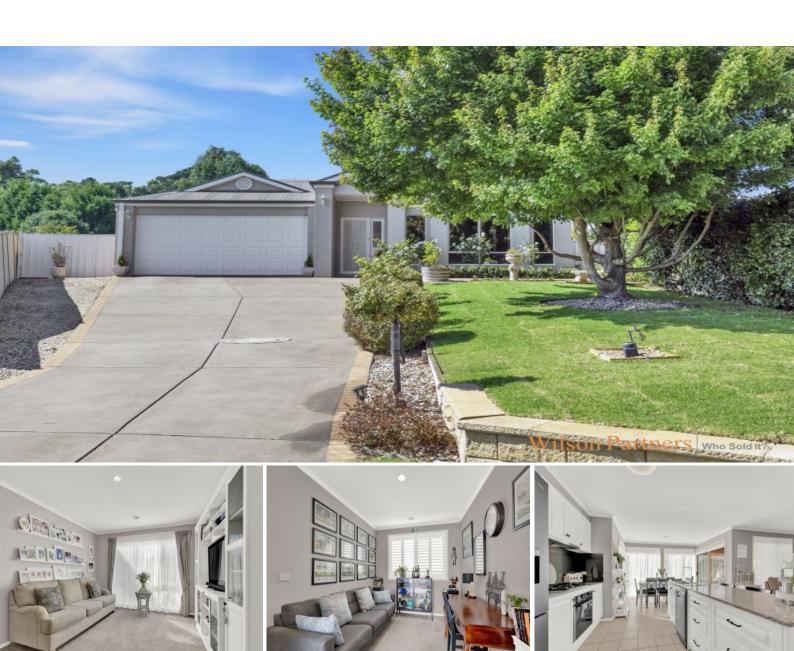

## 13 Golden Elm Court Kilmore, VIC

Wilson Partners is proud to present 13 Golden Elm Court, Kilmore.

On an expansive allotment of approximately 1156m2 and tucked away in one of Kilmore's most reputable courts, 13 Golden Elm is your next family purchase.

A grand master bedroom is located at the front of the property with a spacious walk in robe and double vanity ensuite. The area of the master suite easily caters for a king size with additional space for a chest of drawers and more. Beautified with plantation shutters, this space is a true sanctuary for parents.

The remaining bedrooms are all equipped with built in robes and are serviced by the main central bathroom with a separate toilet. Alternatively, the fourth bedroom may be utilised as a study or sitting room. With double door entry, this space is versatile and can be clo