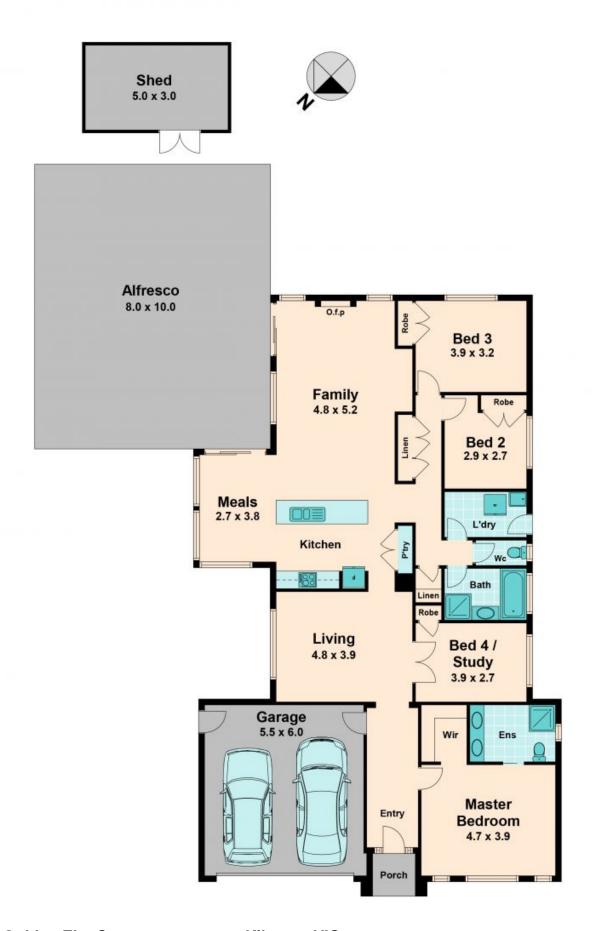

A grand master bedroom is located at the front of the property with a spacious walk in robe and double vanity ensuite. The area of the master suite easily caters for a king size with additional space for a chest of drawers and more. Beautified with plantation shutters, this space is a true sanctuary for parents.

The remaining bedrooms are all equipped with built in robes and are serviced by the main central bathroom with a separate toilet. Alternatively, the fourth bedroom may be utilised as a study or sitting room. With double door entry, this space is versatile and can be clo