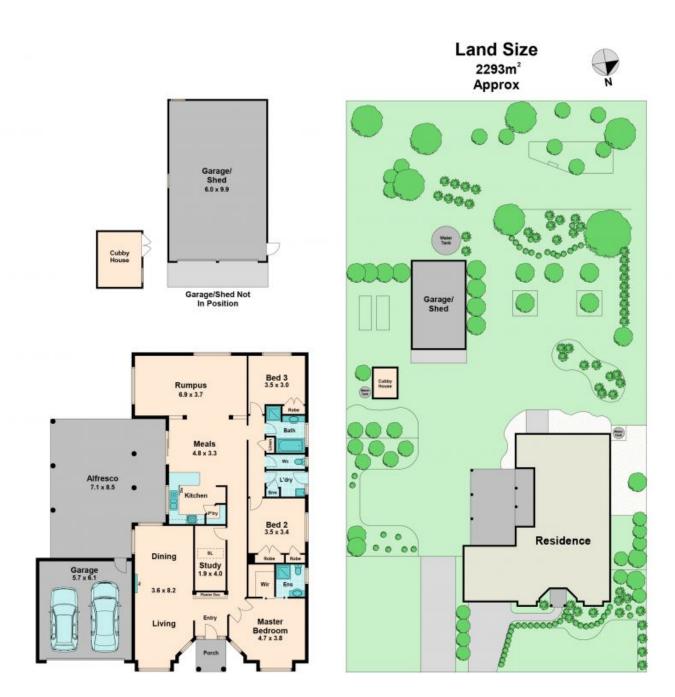

## A Place for Everyone

Wilson Partners is proud to present 76 Tootle Street, Kilmore.

Step inside and be greeted by a grand entrance that sets the tone for the rest of the home. A spacious design with three bedrooms and 2 bathrooms. The two large living areas provide ample space for relaxation and entertainment, while the study offers a quiet retreat as a home office. Stay comfortable all year round with the convenience of 2 split systems and ducted heating.

The kitchen/meals area is expansive and offers durable glossed tiles. The kitchen is practicable and functional with a spacious pantry and overlooks the outdoor entertaining are.

Outside, you'll find lovely neat gardens that create a welcoming atmosphere, along with a large undercover entertaining zone that is the ideal area for hosting gatherings with fami