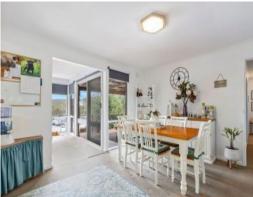

The classic kitchen provides access to both the living area and the L shaped dining and main lounge room. A family room at the back of the property leads to the balcony with scenic views and is a short walk to the Kilmore Reservoir for a spot of local fishing.