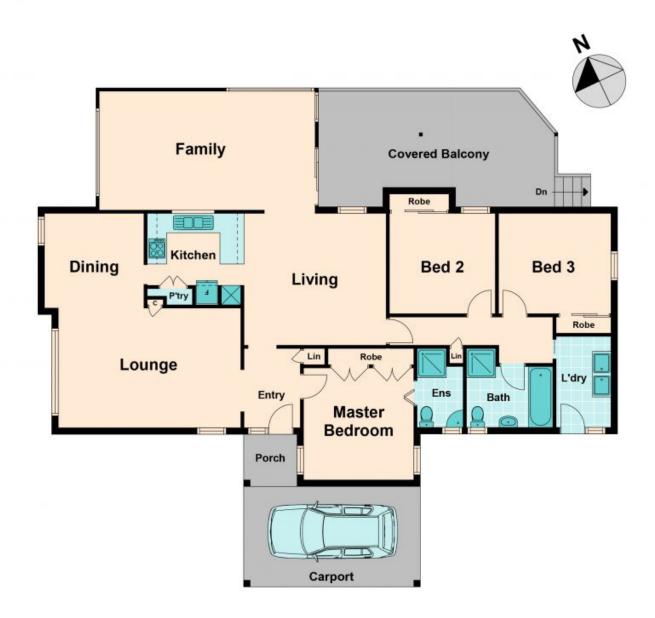

The classic kitchen provides access to both the living area and the L shaped dining and main lounge room. A family room at the back of the property leads to the balcony with scenic views and is a short walk to the Kilmore Reservoir for a spot of local fishing.

Three bedrooms, master with ensuite and the remaining bedrooms are adjacent to the main bathroom and separate laundry.

Concreted shed with roller door and power in the backyard and a single carport at the fron