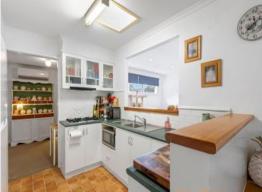

The classic kitchen provides access to both the living area and the L shaped dining and main lounge room. A family room at the back of the property leads to the balcony with scenic views and is a short walk to the Kilmore Reservoir for a spot of local fishing.