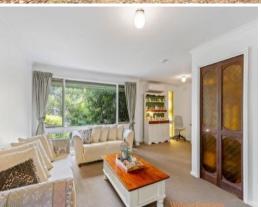

The classic kitchen provides access to both the living area and the L shaped dining and main lounge room. A family room at the back of the property leads to the balcony with scenic views and is a short walk to the Kilmore Reservoir for a spot of local fishing.