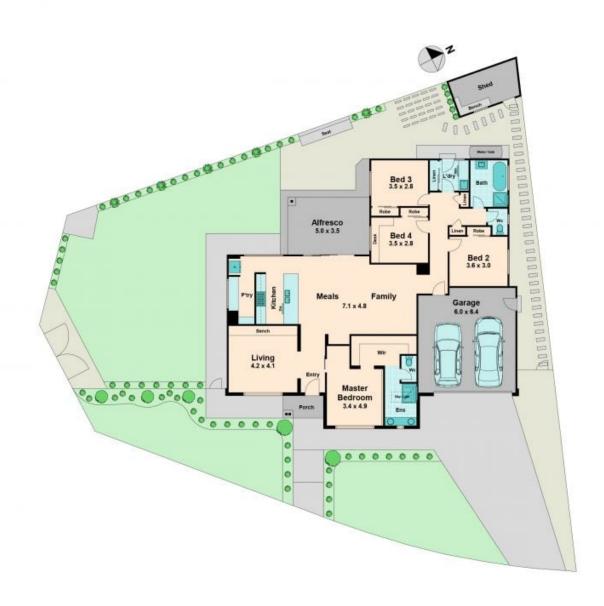

## An Immaculate Haven

Wilson Partners is proud to present 1 Letterbox Lane, Kilmore.

Beautifully designed and immaculately presented, this 4 bedroom, 2 bathroom family home offers a combination of luxury, comfort, and contemporary style. With its picture-perfect fa?ade, bespoke stone paving, maintenance free PVC Hamptons fencing and manicured lawns, this home instantly stands out from the crowd.

Access into the home and the outside from the double garage makes coming and going effortless. The side access of this corner allotment also provides space and options for addition

0490 663 721