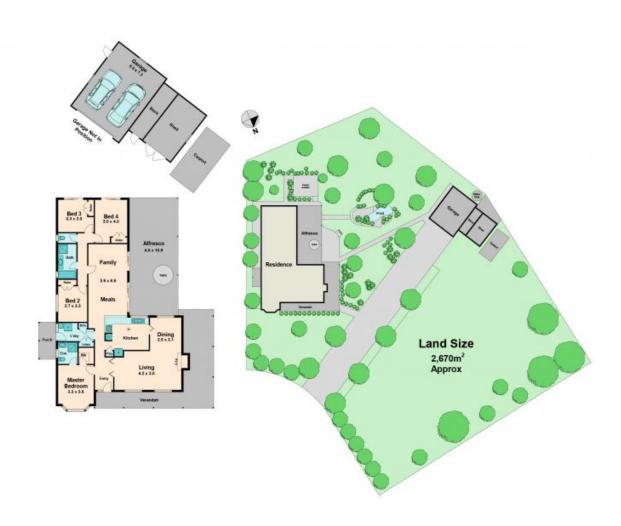

Entering under a canopy of beautiful leafy trees and tucked away behind a superb garden, this property on 2 Titles was purposely constructed on one side of the land holding with future subdivision (STCA) in mind.

Off the entrance and through bi-fold doors is the main lounge room which has a built-in wood fireplace plus split system cooling. The meals area off the kitchen could also be used

**Georgina Smith** 

0490 663 721