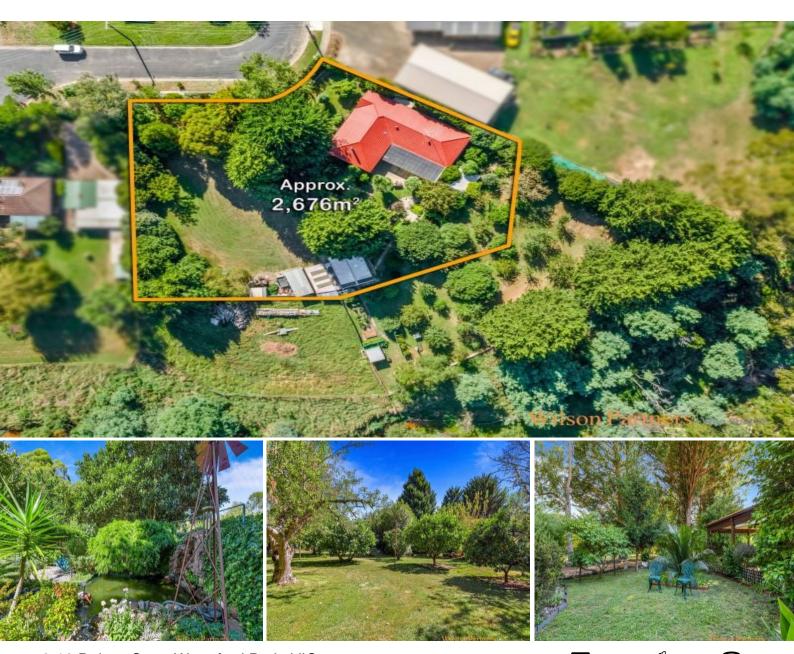

## The Secret Garden

Wilson Partners is proud to present 8-10 Robert Court, Waterford Park.

Solid as a rock and in pristine condition, this loved family home is now offered for sale for the first time in 40 years.

Entering under a canopy of beautiful leafy trees and tucked away behind a superb garden, this property on 2 Titles was purposely constructed on one side of the land holding with future subdivision (STCA) in mind.