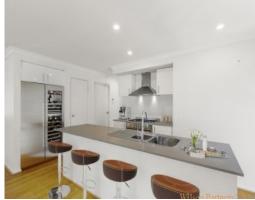

The property offers four bedrooms, the master completed with ensuite and walk in robe and remaining bedrooms with built in robes- all serviced by the main bathroom.

The heart of the home boast kitchen with island bench including 900mm appliances and dishwasher, the open plan layout overlooking the backyard creates a great place to entertain.