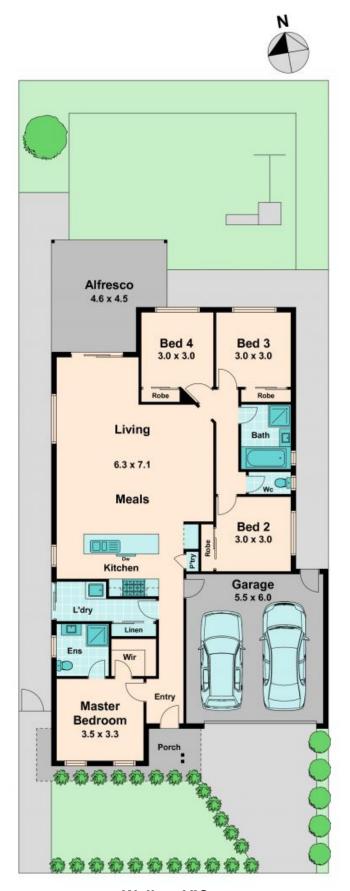

The property offers four bedrooms, the master completed with ensuite and walk in robe and remaining bedrooms with built in robes- all serviced by the main bathroom.

The heart of the home boast kitchen with island bench including 900mm appliances and dishwasher, the open plan layout overlooking the backyard creates a great place to entertain.

You will be able to enjoy year-round comfort and ducted heating and evaporative cooling, e