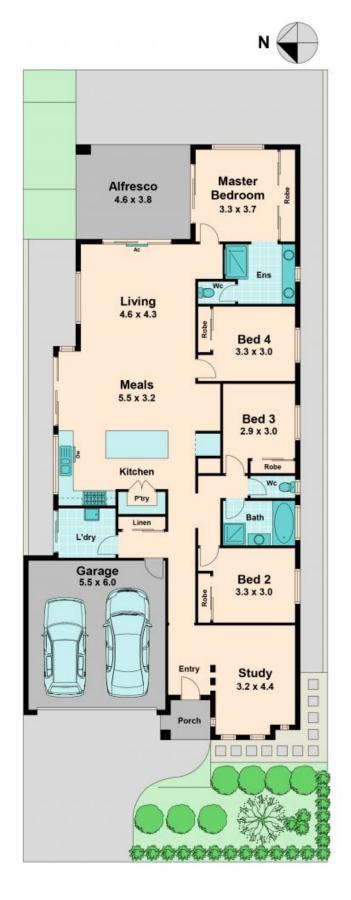

This property offers room for the entire family, boasting four spacious bedrooms, formal living and family room.

The master bedroom consist of built in robes, ensuite with double vanity, shower, toilet and private access outside to the alfresco area.

Features of this property include:

- Double garage