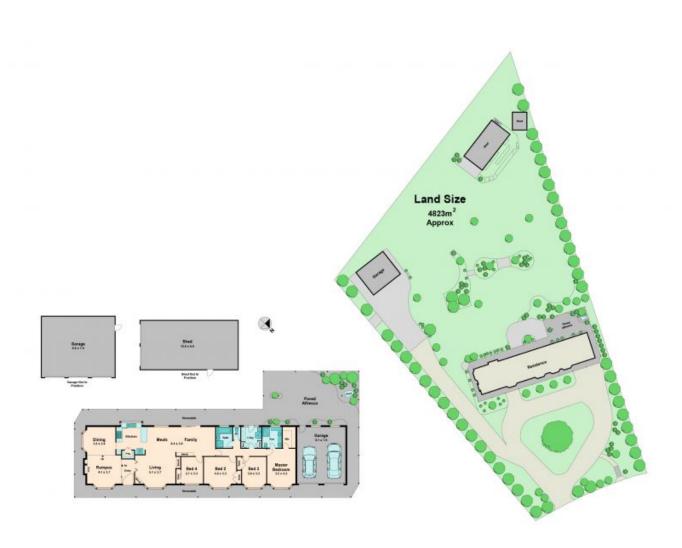

37 King William Court Wallan, VIC

Wilson Partners is proud to present 37 King William Court, Wallan.

Let's start off by talking location. This magnificent property sits on approximately 4800m2 and is positioned in an enviable pocket of Wallan, where blocks are large and privacy surrounds all residents. An added bonus is that it's positioned next to park land, so there's no chance of having a 2 storey unit complex being built on your doorstep.

This well-built and solid brick veneer home has four bedrooms, 2 bathrooms, 2 living areas and a six car storage capacity.

The additional touches to this home are Plantation shutters, evaporative cooling and ducte