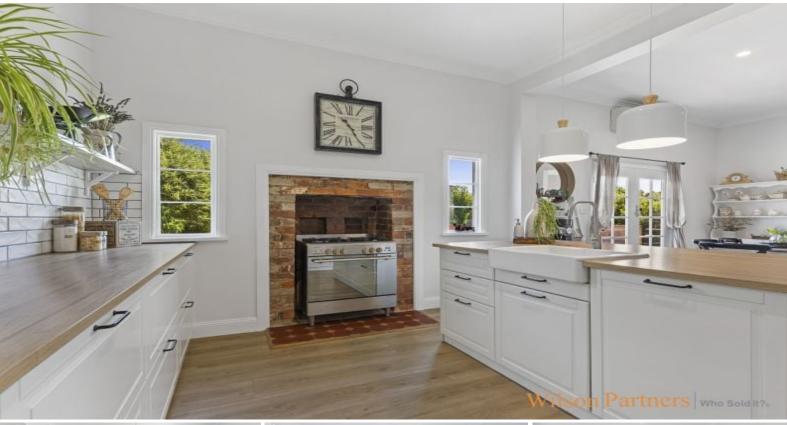

When entering into the home the natural light and tones create a calm and peaceful atmosphere which flow throughout.

A formal lounge with wood heater leads into the heart of the home the family/dining/kitchen area complete with Island bench, dishwasher and original exposed brick fireplace.