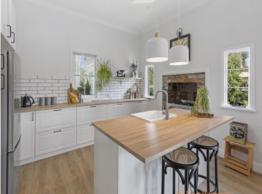

When entering into the home the natural light and tones create a calm and peaceful atmosphere which flow throughout.

A formal lounge with wood heater leads into the heart of the home the family/dining/kitchen area complete with Island bench, dishwasher and original exposed brick fireplace.