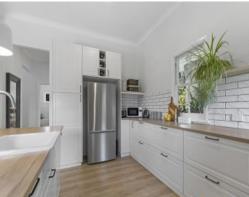

When entering into the home the natural light and tones create a calm and peaceful atmosphere which flow throughout.

A formal lounge with wood heater leads into the heart of the home the family/dining/kitchen area complete with Island bench, dishwasher and original exposed brick fireplace.