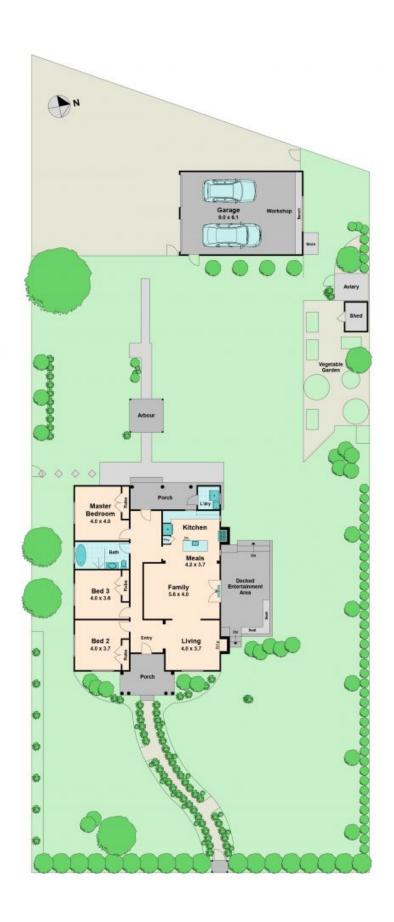

When entering into the home the natural light and tones create a calm and peaceful atmosphere which flow throughout.

A formal lounge with wood heater leads into the heart of the home the family/dining/kitchen area complete with Island bench, dishwasher and original exposed brick fireplace.

Stepping out the French doors onto the decked area you overlook the established gardens, a