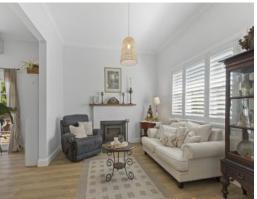

When entering into the home the natural light and tones create a calm and peaceful atmosphere which flow throughout.

A formal lounge with wood heater leads into the heart of the home the family/dining/kitchen area complete with Island bench, dishwasher and original exposed brick fireplace.