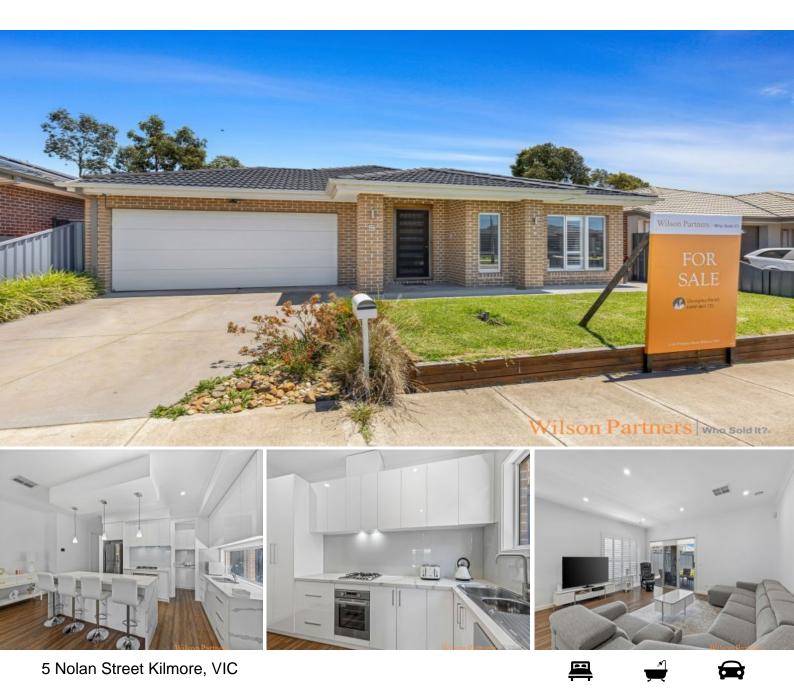

## Small details, Big impact

Wilson Partners is proud to present 5 Nolan Street, Kilmore.

This quality built and well thought out home offers an array of additional features that sets this property apart from others.

A large master bedroom with walk-in robes, an ensuite with double vanity, stone benchtops and floor to ceiling tiling, you have room to move without feeling closed in. The remaining three bedrooms are all decently sized and have built-in robes.

The main living area off the kitchen is roomy providing space for dining and family living  $% \left( {{{\mathbf{F}}_{\mathbf{r}}}_{\mathbf{r}}} \right)$ 

**Georgina Smith** 0490 663 721

Kilmore, VIC