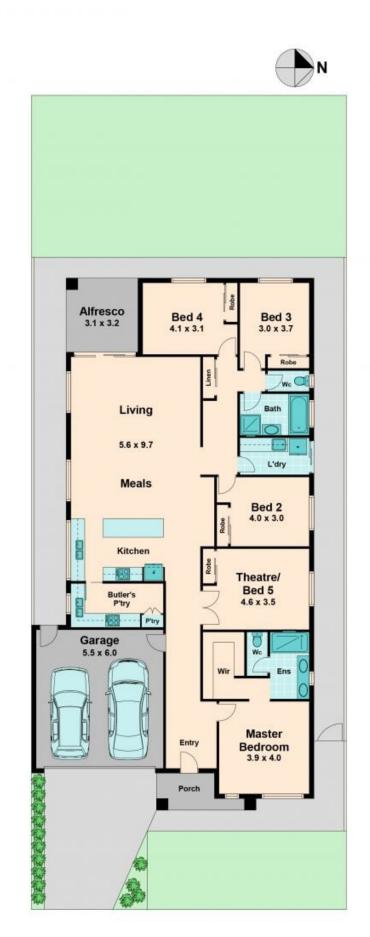

A large master bedroom with walk-in robes, an ensuite with double vanity, stone benchtops and floor to ceiling tiling, you have room to move without feeling closed in. The remaining three bedrooms are all decently sized and have built-in robes.

The main living area off the kitchen is roomy providing space for dining and family living  $% \left( {{{\mathbf{F}}_{\mathbf{r}}}_{\mathbf{r}}} \right)$ 

**Georgina Smith** 0490 663 721

Kilmore, VIC