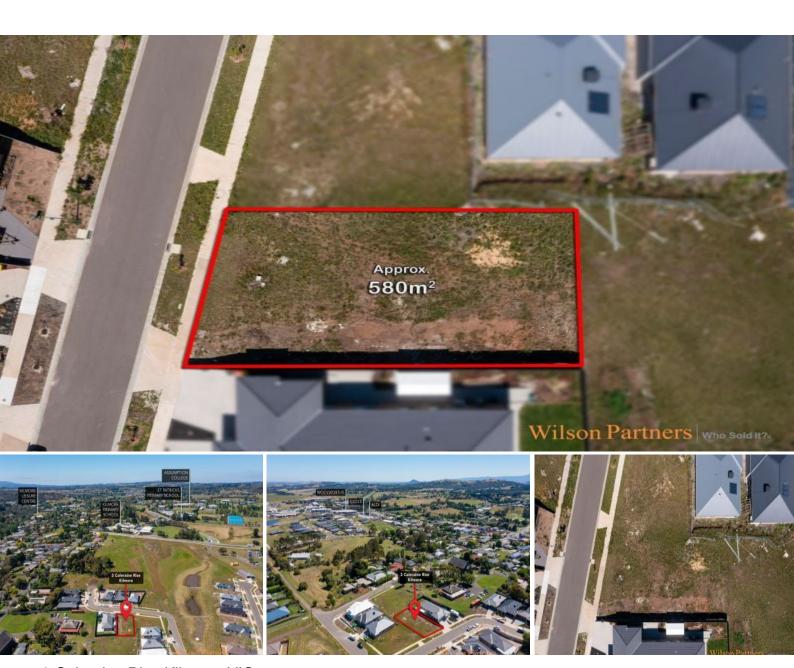

3 Coleraine Rise Kilmore, VIC

## Great location, even better allotment

Wilson Partners is proud to present 3 Coleraine Rise, Kilmore.

Tucked away behind Church St in Kilmore you will find Coleraine Rise. This 580m2 vacant allotment is sitting in a prime location - a short walk to all essential amenities.

With several new builds in this cul-de-sac of sorts, this land is just waiting for its new owners to come along and build their first home or would equally be perfect for the empty nesters to downsize and be close to town.

Level, accessible and a decent size, this allotment will not last long.

**Georgina Smith** 

0490 663 721