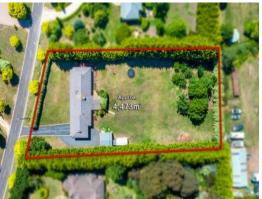

## **Expansive Family Home**

Wilson Partners is proud to present 8 Wilkie Drive, Kilmore.

In one of Kilmore's most sought after areas, this large home on approx 4,473m2 will tick so many boxes for the family who are looking for space, shedding, room for the toys both big and small and above all, that peaceful tree change that is still close to Melbourne.

Appealingly, this property has a level allotment which is not only low maintenance, but  $\ensuremath{\mathsf{pr}}$ 

**Georgina Smith** 

0490 663 721