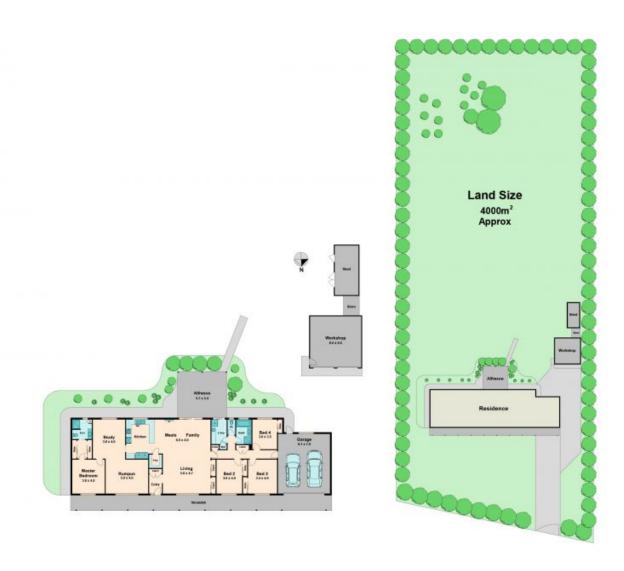

## **Expansive Family Home**

Wilson Partners is proud to present 8 Wilkie Drive, Kilmore.

In one of Kilmore's most sought after areas, this large home on approx 4,473m2 will tick so many boxes for the family who are looking for space, shedding, room for the toys both big and small and above all, that peaceful tree change that is still close to Melbourne.

With four good sized bedrooms and a parent's retreat, this brick ranch-style residence also has evaporative cooling and ducted heating throughout, original quality fixtures including block out drapes with pelmets and a neutral colour scheme.

Appealingly, this property has a level allotment which is not only low maintenance, but  $\ensuremath{\mathsf{pr}}$ 

**Georgina Smith** 

0490 663 721