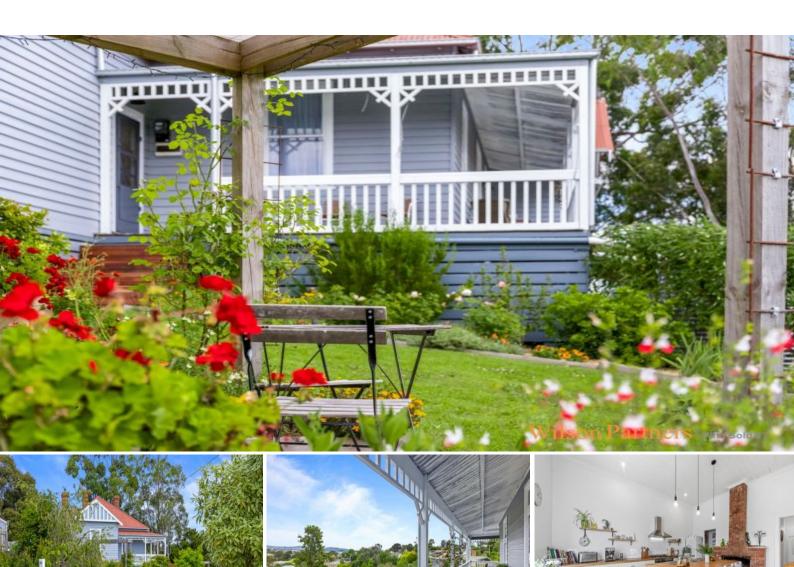

31 Fitzroy Street Kilmore, VIC

Wilson Partners is proud to present 31 Fitzroy Street, Kilmore.

Welcome to a timeless masterpiece of Federation style architecture. This enchanting home with a rich history spanning 115 years, has been meticulously renovated to seamlessly blend its vintage charm with modern comforts. As you step inside, you will be greeted by high ceilings and timber flooring throughout.

Grand hallways lead you gracefully through to the formal lounge and dining room, complete with split system, original fireplace and ample sitting space including a ledge seat underneath the window.

The master bedroom has been carefully tailored offering ample built in robe space and a private ensuite. The remaining guest bedrooms are generous in size and each adorned with open fireplaces and one featuring double aspect windows allowing for plenty of natural light.