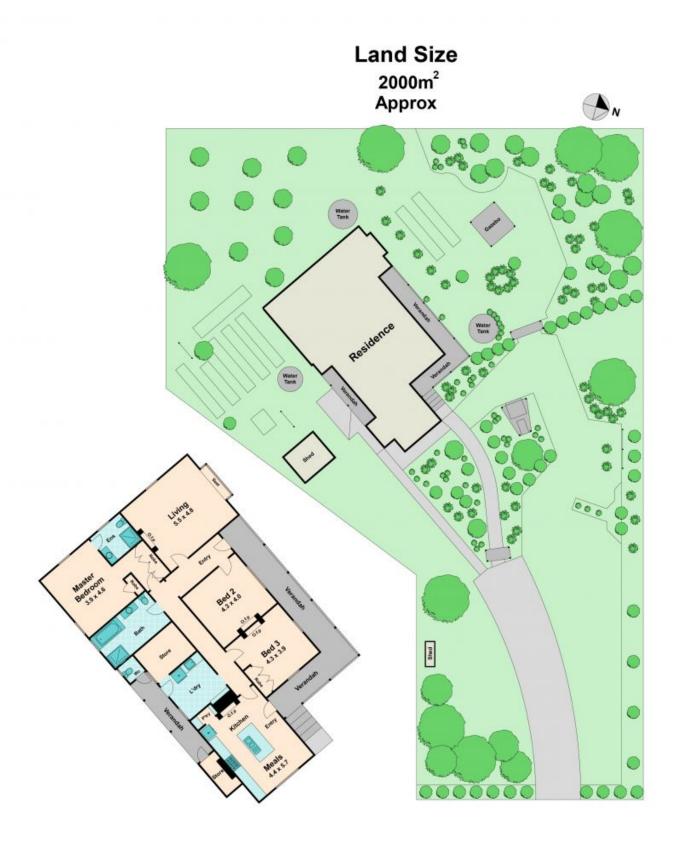

31 Fitzroy Street Kilmore, VIC

Wilson Partners is proud to present 31 Fitzroy Street, Kilmore.

Welcome to a timeless masterpiece of Federation style architecture. This enchanting home with a rich history spanning 115 years, has been meticulously renovated to seamlessly blend its vintage charm with modern comforts. As you step inside, you will be greeted by high ceilings and timber flooring throughout.

Grand hallways lead you gracefully through to the formal lounge and dining room, complete with split system, original fireplace and ample sitting space including a ledge seat underneath the window.

The master bedroom has been carefully tailored offering ample built in robe space and a private ensuite. The remaining guest bedrooms are generous in size and each adorned with open fireplaces and one featuring double aspect windows allowing for plenty of natural light.