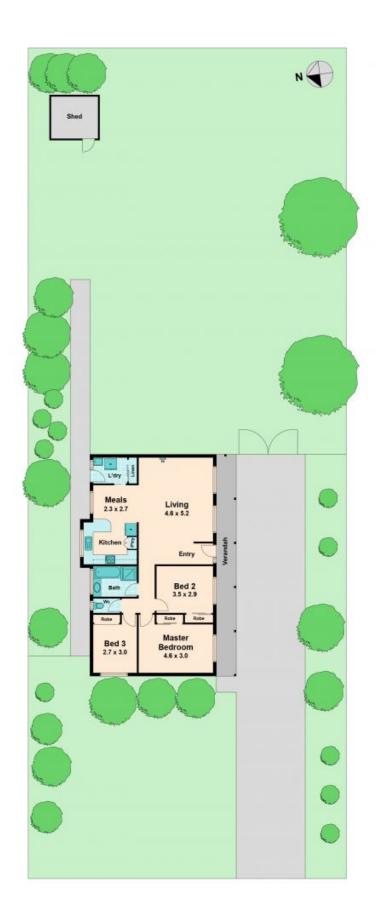

## **Get Started**

Wilson Partners is proud to present 98 Sutherland Street, Kilmore.

Perfectly located close to local schools and amenities is this spacious three bedroom home on approximately 1013m2.

The home comprises spacious lounge, kitchen, dining, main bathroom, separate toilet, laundry and three bedrooms all with built in robes.

This home is a great starter for a first home buyer or investor with a potential rental return of \$1608.00 per month.

Features include fully fenced yard, garden shed & gas wall heater.

Disclaimer: We have obtained all information in this document from sources we believe to be reliable; however, we cannot guarantee its accuracy. Prospective purchasers/lessees are