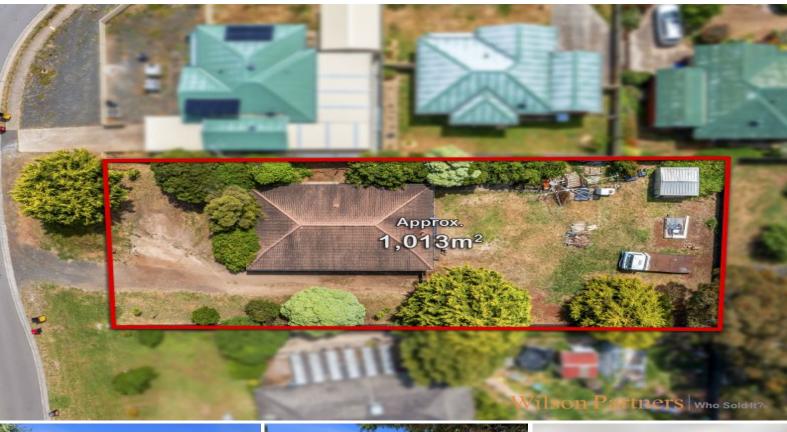

98 Sutherland Street Kilmore, VIC

## **Get Started**

Wilson Partners is proud to present 98 Sutherland Street, Kilmore.

Perfectly located close to local schools and amenities is this spacious three bedroom home on approximately 1013m2.

The home comprises spacious lounge, kitchen, dining, main bathroom, separate toilet, laundry and three bedrooms all with built in robes.