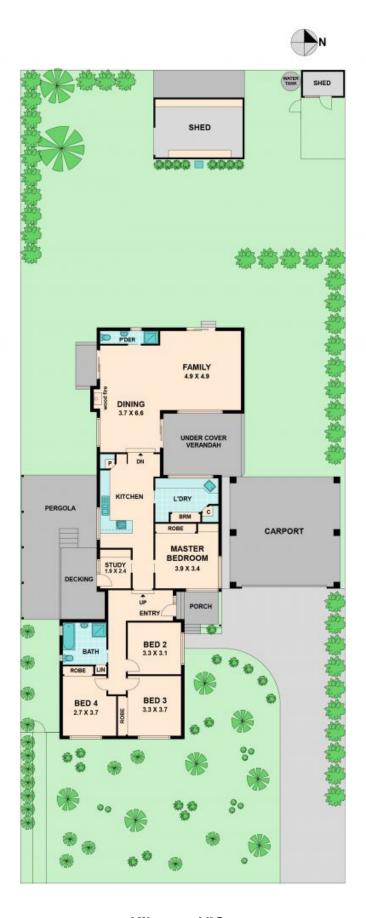

## Ticking all the boxes

Wilson Partners is proud to present 75 White Street, Kilmore.

Situated on a superb allotment of approximately 1006m2 in a well-known and sought after part of town.

75 White Street offers the ideal block and house functionality for growing family's, fur friends and additional space for entertaining. Don't be fooled by it's fa?ade, inside has plenty of character.

A second wash closet and shower are located at the rear of the property.

It's not often you walk into a laundry that accommodates all of your needs. This laundry is massive and offers ample bench and storage space. Additionally, a dedicated study room a