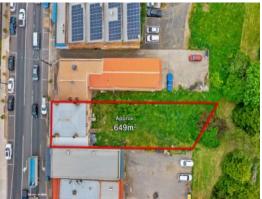

## Pre-Loved

Wilson Partners is proud to present 70 Sydney Street, Kilmore.

Venture into one of Kilmore oldest properties, previously a hotel with so much history behind it.

The property sits on a generous block and is a versatile building that deserves to be restored and repurposed.

Two commercial tenancies are currently in place returning approximately \$28,939 per annum combined + outgoings.

A residential section of the building is located upstairs with separate access.

Disclaimer: We have obtained all information in this document from sources we believe to  $\ensuremath{\mathsf{b}}$ 