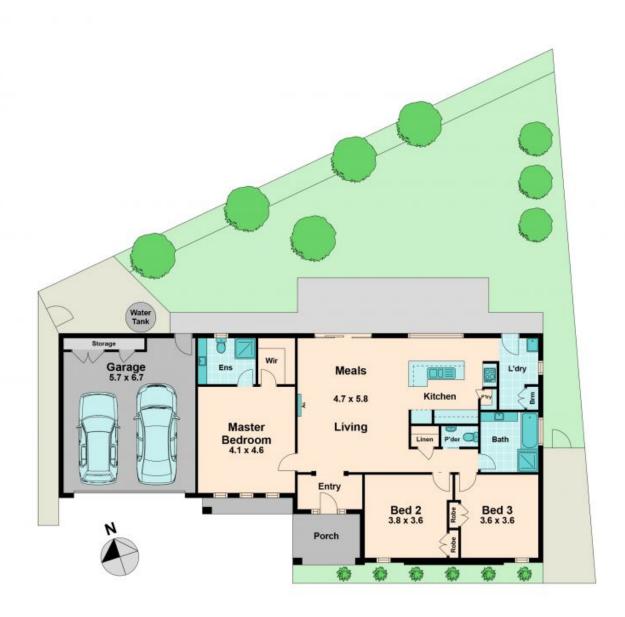

## Unbeatable Value & Convenience

Wilson Partners is proud to present 7/85 Rail Street, Wandong.

Situated in the peaceful and increasingly popular neighbourhood of Wandong, this stand-alone unit on approximately 418m2 offers a lifestyle of undeniable convenience and comfort at an affordable price.

The property welcomes you with a simple yet modern fa?ade complimented by functional lighting. Enjoy an abundance of natural light in the roomy lounge, facilitated by an efficient split system for year-round comfort.

The master is of generous size featuring an attached en-suite, split system, ceiling fan and walk in robe.

The remaining bedrooms are spacious, including built in robes, ceiling fans and are servic

**Council Rates:** \$393.00 p/q **Water Rates:** \$218.19 p/q **Strata Rates:** \$281.30 p/q