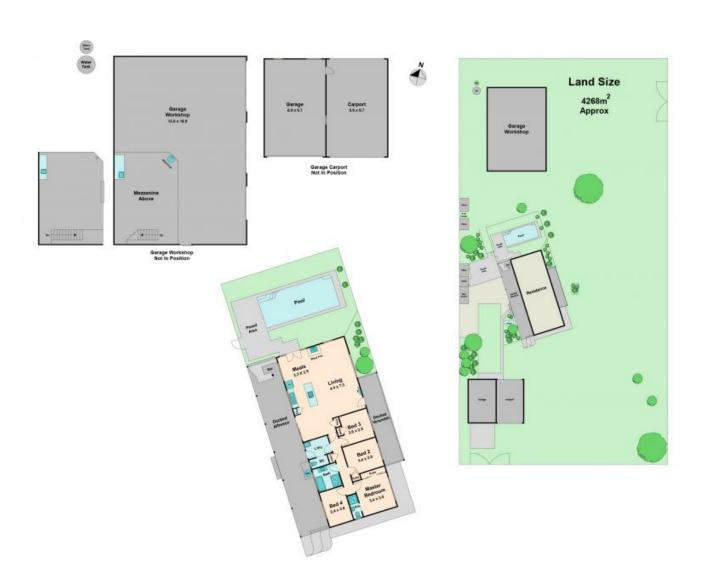

9 Station Street Pyalong, VIC

Wilson Partners is proud to present 9 Station Street, Pyalong.

An outstanding family home fit with all the bells and whistles.

Sitting on a sprawling corner allotment spanning just over an acre offering not one but two access points. This idyllic property provides the perfect blend of spacious living and endless recreational possibilities.

Approaching the second entry point, you'll be greeted by a vast 13m  $\boldsymbol{x}$ 18.5m workshop complete with three 4.3m roller doors and mezzanine floor, a haven for hobbyists and DIY enthusiasts.

For those who appreciate the great outdoors, this home boasts a beautiful decked alfresco providing the perfect setting for gatherings and outdoor dining. Alternatively, open up th

0490 663 721