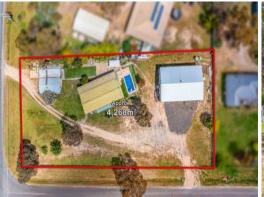

9 Station Street Pyalong, VIC

Wilson Partners is proud to present 9 Station Street, Pyalong.

An outstanding family home fit with all the bells and whistles.

Sitting on a sprawling corner allotment spanning just over an acre offering not one but two access points. This idyllic property provides the perfect blend of spacious living and endless recreational possibilities.