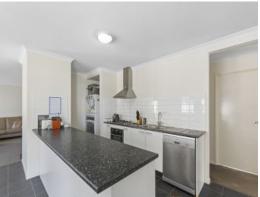

Ideally laid out the home offers four well sized bedrooms, the master complete with walk in robe and ensuite, remaining bedrooms with built in robes.

A Spacious lounge that flows through to the kitchen/dining area overlooking the alfresco area.