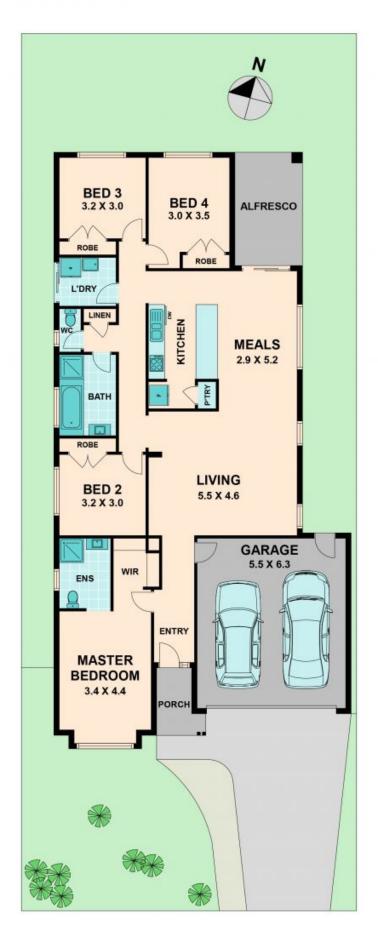

## A Great Investment

Wilson Partners are proud to present 12 Weatherglass Street, Wallan.

Superbly situated in the Featherton Rise Estate Estate on approximately 399m2 this tidy home could be the perfect purchase for a first home buyer, investor or downsizer.

Ideally laid out the home offers four well sized bedrooms, the master complete with walk in robe and ensuite, remaining bedrooms with built in robes.

A Spacious lounge that flows through to the kitchen/dining area overlooking the alfresco area.