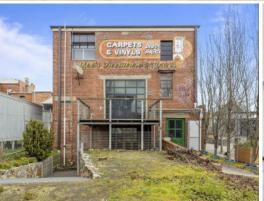

## 36A Sydney Street Kilmore, VIC

## Versatile Space

Wilson Partners is proud to present 36A Sydney Street, Kilmore.

This commercial space of approximately 250m2 is ideal for a multitude of tenancies including; office space, retail and much more.

Located on the main street and tucked behind the well known Odd Fellows Cafe, this prime retail opportunity is seeking a new business to reside and settle for years.

Access: Mill Street Mall via Sydney Street and Mitchell Street