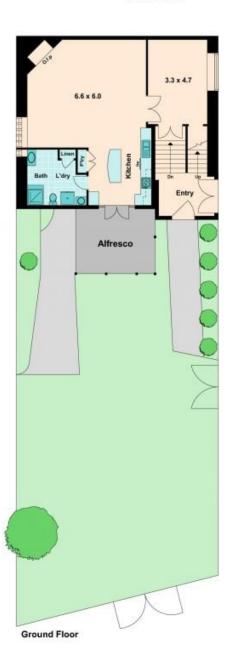

Located on the main street and tucked behind the well known Odd Fellows Cafe, this prime retail opportunity is seeking a new business to reside and settle for years.

Access: Mill Street Mall via Sydney Street and Mitchell Street

## Features:

- Recently installed fully equipped kitchen
- Bathroom facility
- Huge mezzanine floorspace upstairs; carpeted, ample power points installed and ready to  $\,$

**Council Rates:** \$235.00 p/q **Water Rates:** \$220.00 p/q