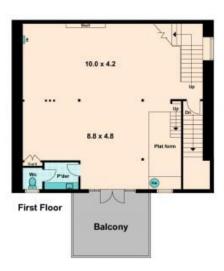

## Features:

- Recently installed fully equipped kitchen
- Bathroom facility
- Huge mezzanine floorspace upstairs; carpeted, ample power points installed and ready to  $\,$

**Council Rates:** \$235.00 p/q **Water Rates:** \$220.00 p/q