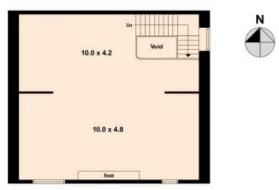

## Features:

- Recently installed fully equipped kitchen
- Bathroom facility
- Huge mezzanine floorspace upstairs; carpeted, ample power points installed and ready to  $\,$

**Council Rates:** \$235.00 p/q **Water Rates:** \$220.00 p/q