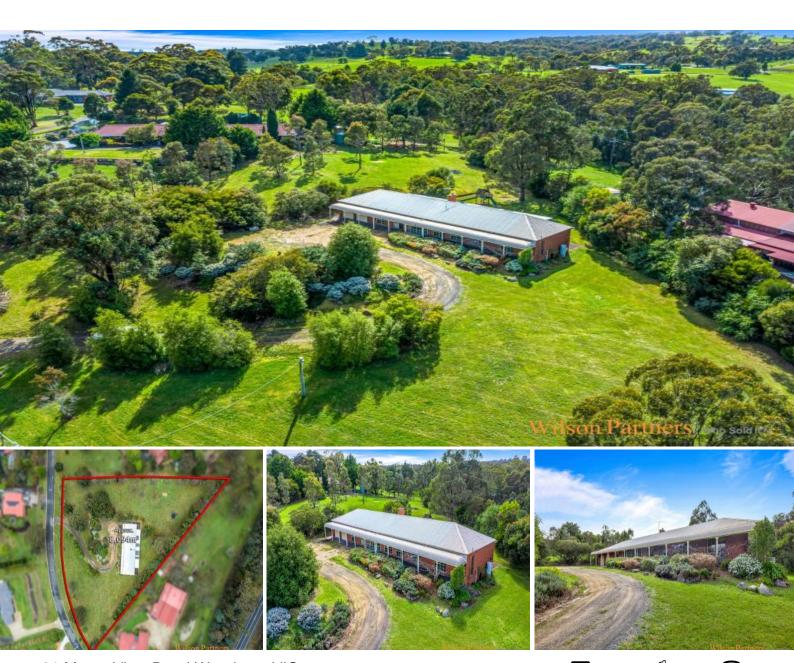

21 Mount View Road Wandong, VIC

## Magnificent Views, Space & Potential

Wilson Partners is proud to present 21 Mount View Road Wandong.

When sweeping up the driveway to this large ranch-style residence with bullnose verandah's and established trees, you will instantly be in awe of the views this property offers.

The foundations of this home are solidly built - and original. With a versatile floorplan and loads of potential, you have an amazing opportunity to revamp this home to suit your style and make this "your" home.