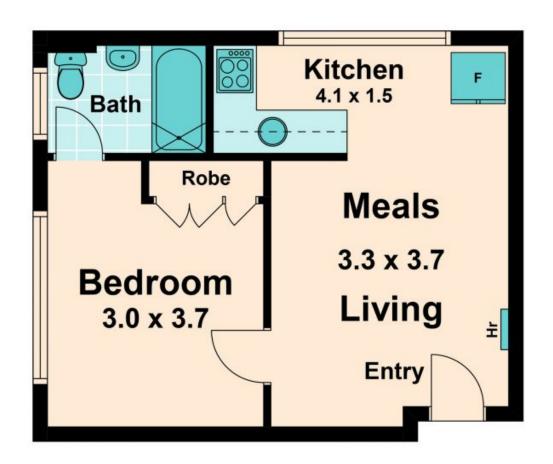

## **Entry Level Opportunity**

Wilson Partners is proud to present 12/106-110 Ascot Vale Road, Flemington.

Ideally located in a quiet pocket of Flemington, this one bedroom apartment is suited for downsizers, investors and first home buyers alike.

The apartment sits in a complex of just 8 with all the necessary amenities within a 1km radius including Newmarket Station, your local supermarket, shops, cafes and much more.

The bedroom consists of floorboards, ample wardrobe cabinetry and large windows allowing for natural light.