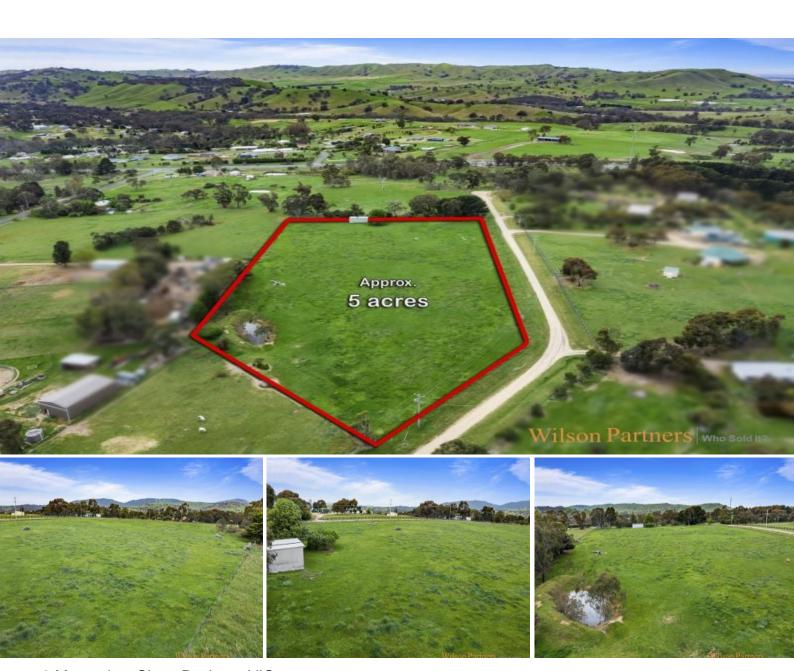

## Rare Land Holding in Pyalong

Wilson Partners are proud to present 2 Mountview Close, Pyalong.

This rare land holding has just become available and at approximately 5 acres, this is your opportunity to build your dream home (STCA) in the highly regarded and sought after Mountview Close.

Features of this property include shedding, dam & fencing.

Disclaimer: We have obtained all information in this document from sources we believe to be reliable; however, we cannot guarantee its accuracy. Prospective purchasers/lessees are advised to carry out their own investigations.