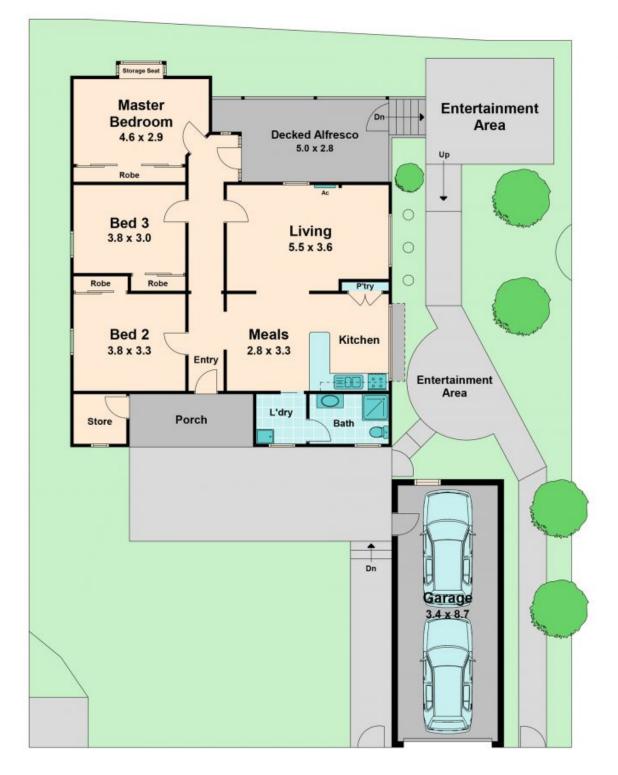

Comprising of three bedrooms, the master has a cute window seat and full length mirrored wardrobes, providing plenty of storage. The remaining two bedrooms each have built-in robes and are serviced by the bathroom and toilet. An added bonus to this property is also the second separate shower and toilet.

A spacious lounge caters for family movie nights with an adjoining dining area and kitchen with ample natural light.

With views over the Kilmore township, ducted heating and split system throughout, this  $\ensuremath{\mathsf{lov}}$ 