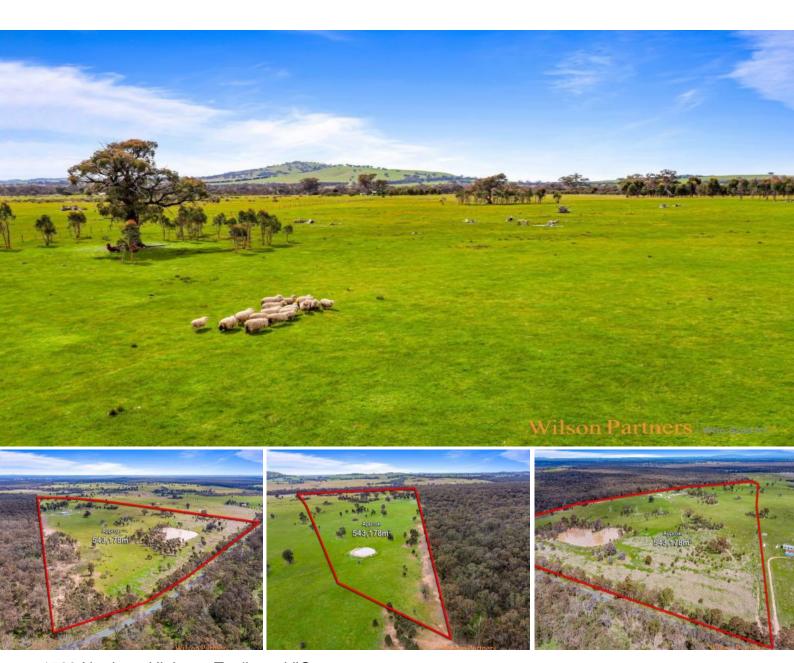

## Substantial Acreage

Wilson Partners is proud to present 1793 Northern Hwy, Toolleen.

A superb farming opportunity on approximately 54 hectares in Toolleen, originally named from the aboriginal word meaning tongue.

This parcel of land offers breathtaking views, a substantial water source and rare offering of peaceful tree change. Whether you seek to have livestock, breeding, crops, olive plantations or vineyards this property caters to all.

The home offers well maintained fencing, a large dam and additional shedding.

Disclaimer: We have obtained all information in this document from sources we believe to  $\ensuremath{\mathsf{b}}$ 

**Georgina Smith** 