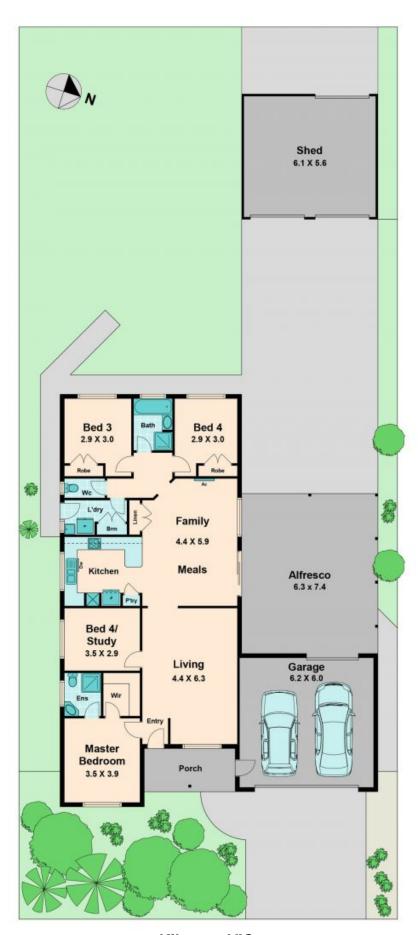

72 Cottage Crescent Kilmore, VIC

Wilson Partners is proud to present 72 Cottage Crescent, Kilmore.

With a great floorplan for your growing or established family, the home itself offers three bedrooms plus study, the master with walk in robe and ensuite. An open plan kitchen/dining/living area and an additional living area ensures that there is enough room for your whole family.

Features of this property include double garage with drive through access to the backyard, 2 car Colourbond shed with concrete floor, lights and sink, ducted heating, spacious undercover entertaining area and low maintenance gardens.