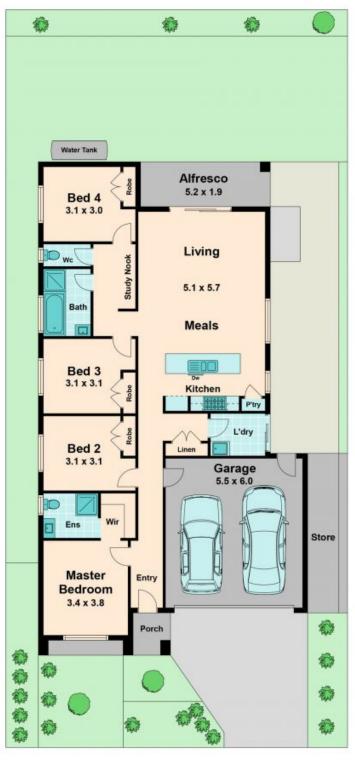

## The Ideal Layout

Wilson Partners proud to present 4 Nolan Street, Kilmore

Superbly situated on approximately 401m2 is this well maintained home, perfect for a first home buyer or investor.

Ideally laid out the home offers four well sized bedrooms, the master complete with walk in robe and ensuite. An open plan kitchen/dining/living area offers a space for the entire family overlooking the alfresco area ? which is perfect for those get-togethers with family and friends.

Additional features include, ducted heating, evaporative cooling, dishwasher and double garage.

Disclaimer: We have obtained all information in this document from sources we believe to be reliable; however, we cannot guarantee its accuracy. Prospective purchasers/lessees are