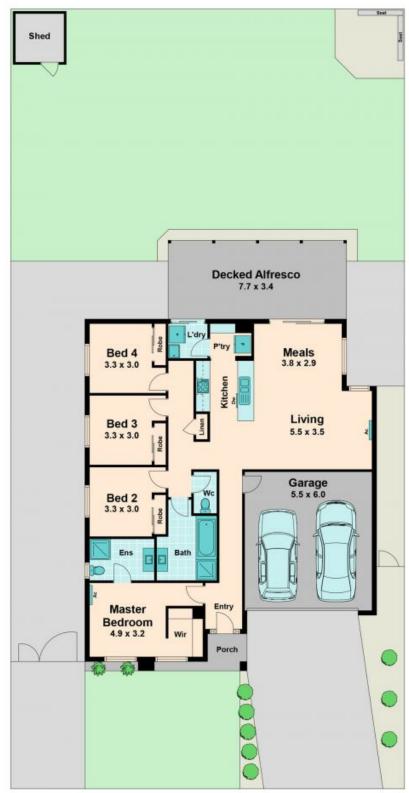

## Welcome Home

Wilson Partners are proud to present 9 Teamsters Circuit, Kilmore.

Positioned in a family friendly neighbourhood, this four bedroom home has so many comforts that you can move in, relax and enjoy a low-maintenance lifestyle.

With its manicured lawns, decking and undercover alfresco, spending time outside could not be more comfortable or inviting. There is also side access which is a bonus that so many buyers are looking for.