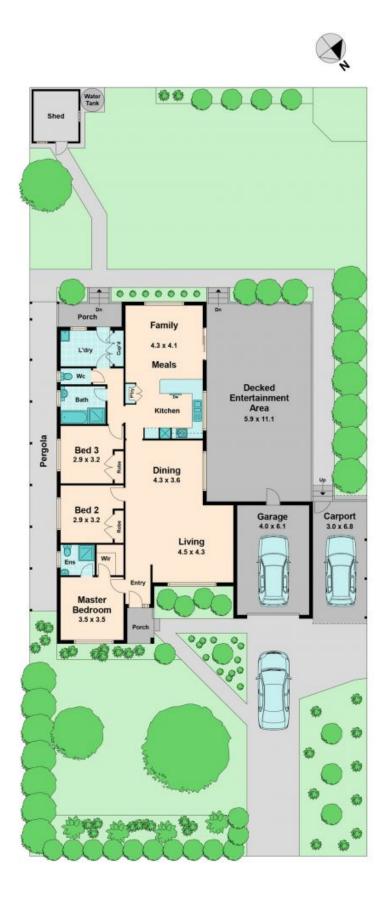

## Renovated and ready to go

Wilson Partners is proud to present 27 Anderson Road, Kilmore.

This home has had all the work completed for you! New bathrooms, carpets, window furnishing and paint- WOW what else would you ask for? Land size? Approximately 835m2.

Another amazing factor to this property is the generous land size which offers beautifully presented gardens, garden shed, decked patio area and plenty of room for the kids to play.

Further features of this property include evaporative cooling, ducted heating, dishwasher, single garage and carport.