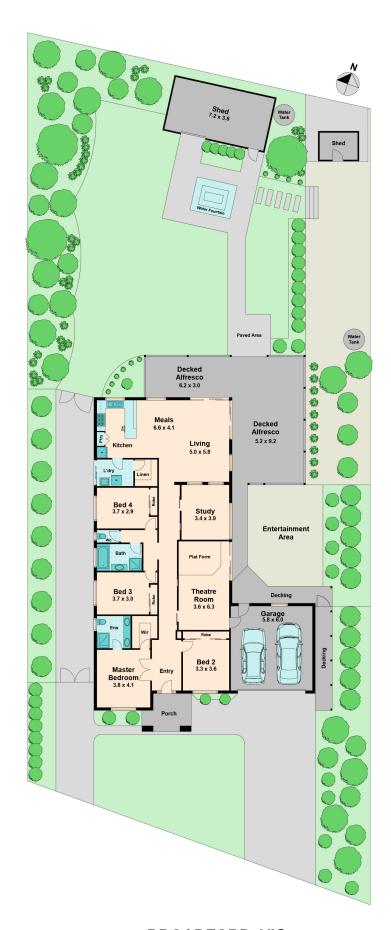

## 3 Alexander Drive BROADFORD, VIC

Wilson Partners is proud to present 3 Alexander Drive, Broadford.

Boasting four bedrooms plus study, this residence offers ample space for your growing family. The generous master bedroom includes walk in robe and ensuite, remaining bedrooms all with mirrored built in robes.

The home consists of a spacious home office allowing working from home to be a comfortable experience, you will be marvelled by the impressive theatre room with split-level flooring for the optimal home entertainment experience.