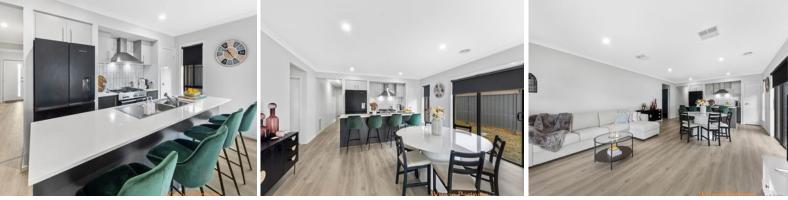

Upon entrance, the generous master bedroom is located to your right, complimented by a walk in robe and private en-suite. The remaining bedrooms are located at the rear of the property and are serviced by the main central bathroom.

An open plan living and dining offers the ultimate entertaining space with a Caesarstone island, ample cupboard space and 900mm appliances. Entertaining is made easy with a spaciou

🚆 🚽 🛱

**Georgina Smith** 0490 663 721