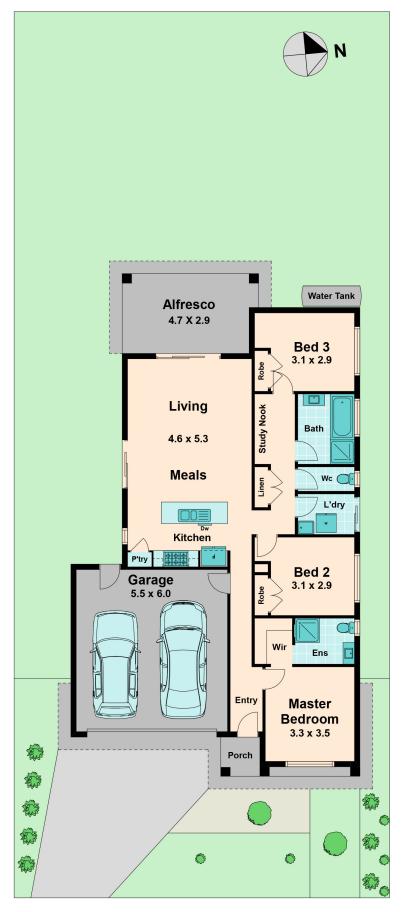

Upon entrance, the generous master bedroom is located to your right, complimented by a walk in robe and private en-suite. The remaining bedrooms are located at the rear of the property and are serviced by the main central bathroom.

An open plan living and dining offers the ultimate entertaining space with a Caesarstone island, ample cupboard space and 900mm appliances. Entertaining is made easy with a spaciou

🚆 🚽 🛱

**Georgina Smith** 0490 663 721