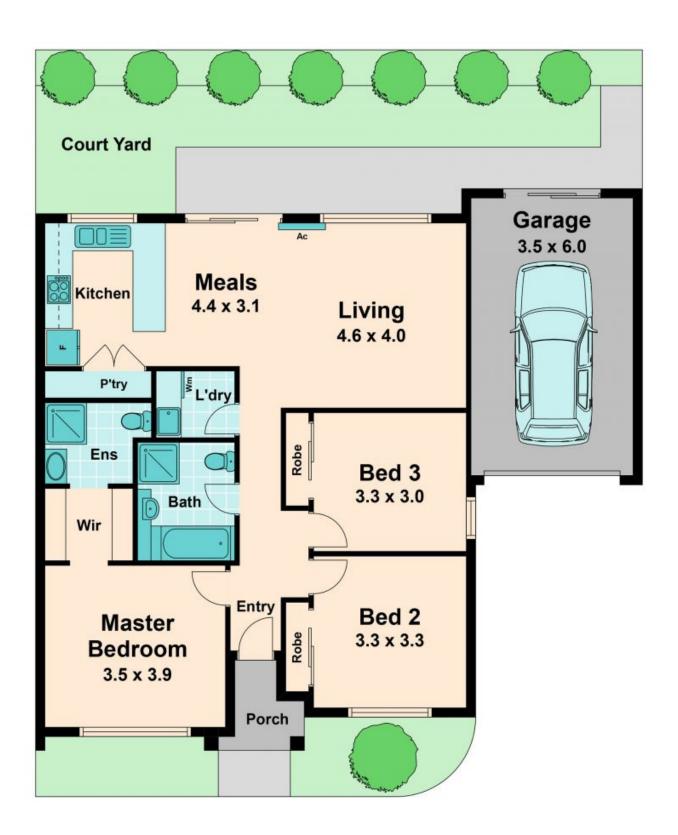

## What a Great Investment!

Wilson Partners Kilmore is proud to present 6/12 Stanley Street, Wallan.

Ideally situated and only a 10 minute walk to Wellington Square Shopping Centre, this contemporary style townhouse may be exactly what you are looking for.

A perfect property for a first home buyer, downsizer, or an investor looking to expand their property portfolio.

This spacious townhouse will tick all the boxes offering main bedroom with walk in robe and ensuite, remaining bedrooms with built in robes, open kitchen/dining/lounge area.