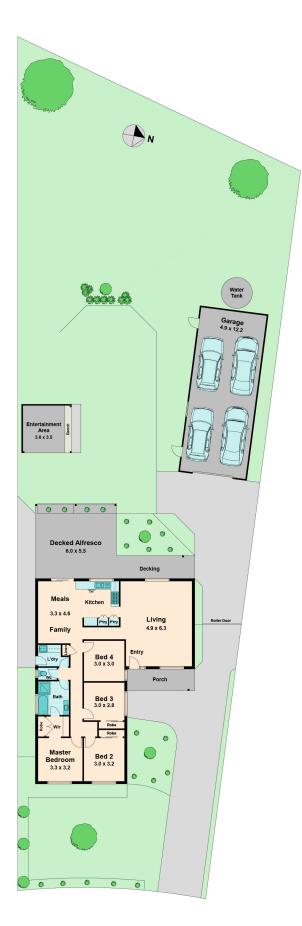

As you step inside, you'll be greeted by the warm and inviting ambiance of a large lounge area with polished floorboards for the whole family to enjoy. The home offers 4 bedrooms in total, all recently laid with brand new carpet and serviced by a jack and jill bathroom and separate toilet.

The kitchen and dining is ideally laid out overlooking all that the exterior has to offer.

The main highlight of this property is the expansive back yard complimented by a timber de

**Bianca Thomas** 0425 733 651 **Georgina Smith** 0490 663 721