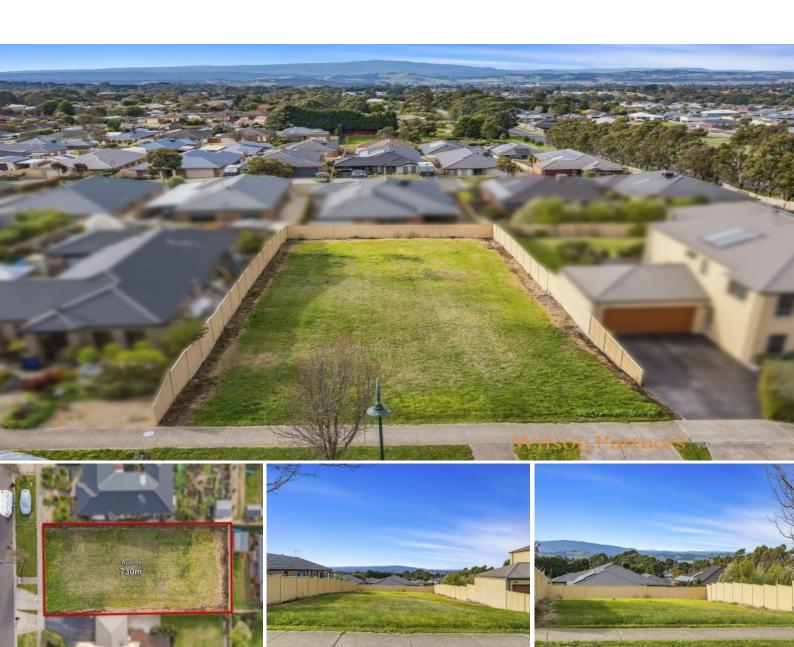

133 Roulston Way Wallan, VIC

## Land for sale in Wallan

Wilson Partners Kilmore is proud to present 133 Roulston Way, Wallan.

The perfect space to build your dream home on approximately 730m2 in a prime location of Wallan.

This sought after area is surrounded by established homes, a short walk from the main street, and is titled and ready to go.