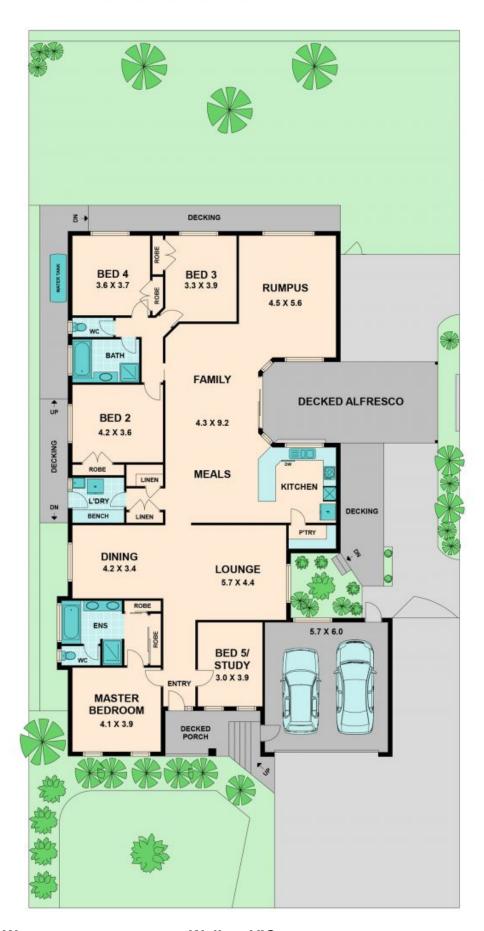

## Buy and Settle

Wilson Partners is proud to present 22 Acacia Way, Wallan.

This property boasts 3 living areas and a study providing ample space for both relaxation and entertainment.

The spacious master bedroom features, walk through mirrored robes to the ensuite with double vanity, shower and bath.

The remaining 3 bedrooms are located towards the rear of the property and are serviced by a separate bathroom, providing a private and comfortable space for guests or family members.

Located on approximately 800m2 this property offers side access, undercover alfresco and  $\ensuremath{\mathsf{p}}$ 