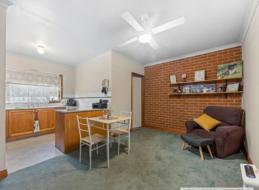

Upon entry you are greeted by a spacious living and separate dining area adjacent a kitchen with ample bench space.

The laundry is located to the right of the kitchen with access to the outdoor courtyard offering just the right amount of space with super low maintenance.