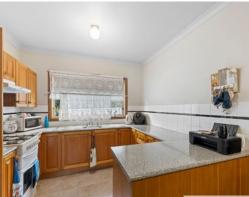

Upon entry you are greeted by a spacious living and separate dining area adjacent a kitchen with ample bench space.

The laundry is located to the right of the kitchen with access to the outdoor courtyard offering just the right amount of space with super low maintenance.