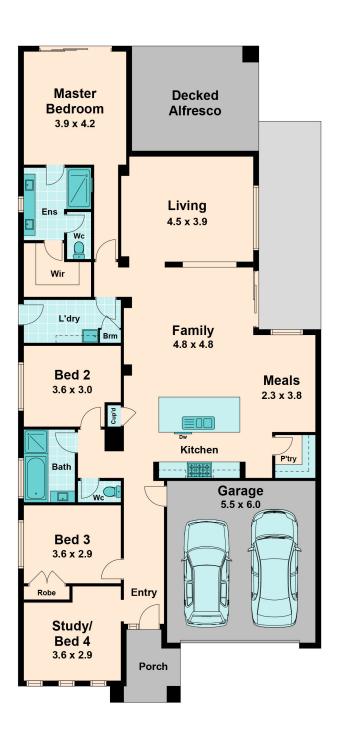

## A Rare Gem

Wilson Partners is proud to present 44 Rankin Blvd, Wallan.

Perfectly located close to local schools and amenities is this executive Henley family home situated on approximately 891m2.

Ideally laid out the home offers three well sized bedrooms plus study, generous sized master suite complete with walk in robe, private ensuite with double vanity and glass sliding doors to exterior.

This home embraces an open plan kitchen/dining/living area with additional formal lounge.

Disclaimer: We have obtained all information in this document from sources we believe to be reliable; however, we cannot guarantee it's accuracy. Prospective purchasers/lessees are