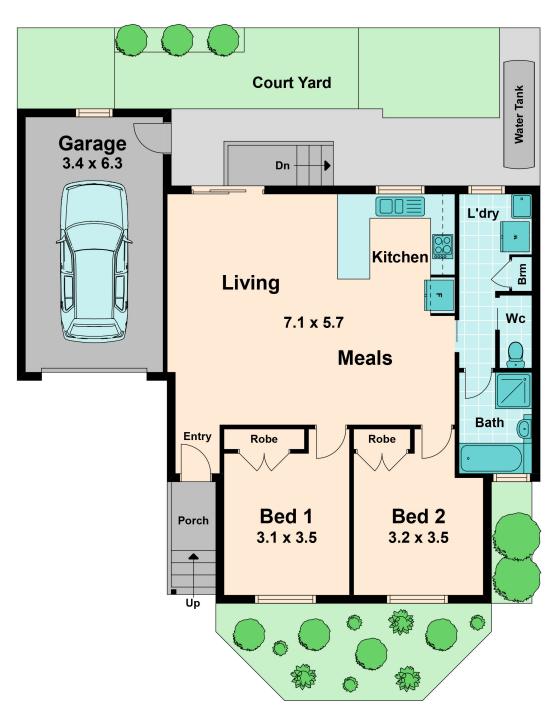

In a complex of 5 and sitting second from the rear offering a formal 4.2 x 5.7 lounge area with plenty of room to spend a winters night watching your favourite TV shows.

Disclaimer: We have obtained all information in this document from sources we believe to be reliable; however, we cannot guarantee it's accuracy. Prospective purchasers/lessees are