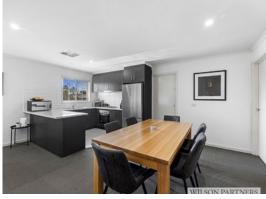

In a complex of 5 and sitting second from the rear offering a formal 4.2 x 5.7 lounge area with plenty of room to spend a winters night watching your favourite TV shows.

Disclaimer: We have obtained all information in this document from sources we believe to be reliable; however, we cannot guarantee it's accuracy. Prospective purchasers/lessees are