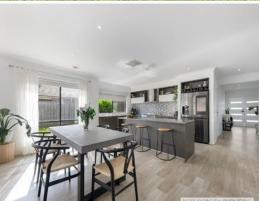

Upon entrance, you are greeted with neutral floating floors, tastefully chosen to accompany any style of furniture.

To the left is the master suite which is a true retreat, complete with double vanity en-suite, separate water closet and walk-in robe, providing plenty of space for storage and relaxation.