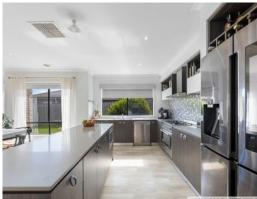

Upon entrance, you are greeted with neutral floating floors, tastefully chosen to accompany any style of furniture.

To the left is the master suite which is a true retreat, complete with double vanity en-suite, separate water closet and walk-in robe, providing plenty of space for storage and relaxation.