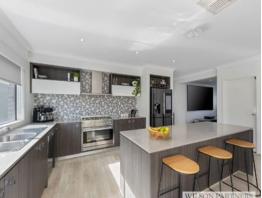

Upon entrance, you are greeted with neutral floating floors, tastefully chosen to accompany any style of furniture.

To the left is the master suite which is a true retreat, complete with double vanity en-suite, separate water closet and walk-in robe, providing plenty of space for storage and relaxation.