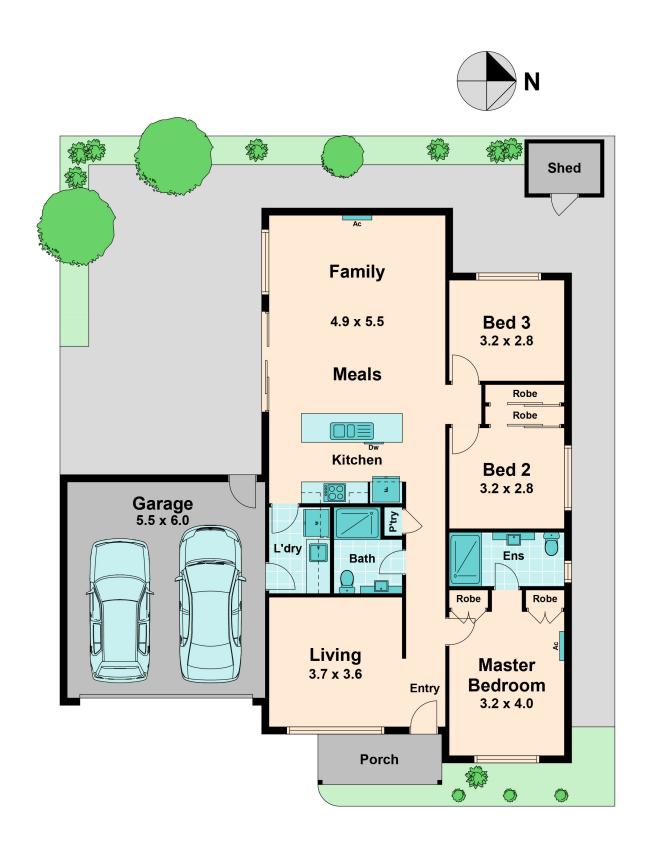

5/146 Bentinck Street WALLAN, VIC

Wilson Partners is proud to present 5/146 Bentinck Street, Wallan.

This stunning property is a large unit, near new with a brick fa?ade that exudes elegance and sophistication. Equipped with solar panels, it is not only environmentally friendly but also energy efficient, helping to reduce your carbon footprint and lower your electricity bills.

As you step into the property, inside boasts downlights throughout, creating warm and inviting atmosphere. With evaporative cooling and 2 split systems, you can rest assured that you will be comfortable all year round, no matter the season.

The master suite is accompanied by a private en-suite, the second and third bedroom fit with built in robes and serviced by the main bathroom with high end fittings and floor to ce

0490 663 721