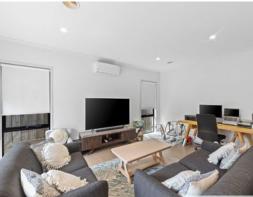

Upon entrance you are instantly greeted with sleek style with the master bedroom to the right accompanied by a private ensuite and built in robe.

The huge living area could cater for that modular couch you've always wanted so you can wrap yourself in a blanket for a cozy Netflix night! From the lounge is sliding door access