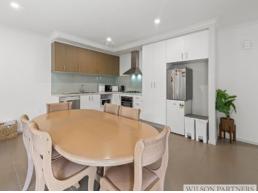

Upon entrance you are instantly greeted with sleek style with the master bedroom to the right accompanied by a private ensuite and built in robe.

The huge living area could cater for that modular couch you've always wanted so you can wrap yourself in a blanket for a cozy Netflix night! From the lounge is sliding door access