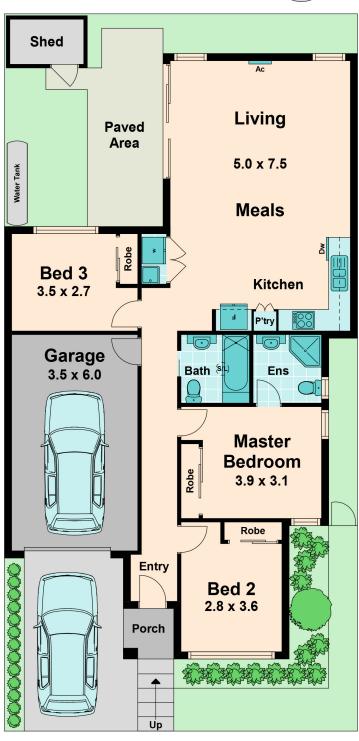

## Cozy living

Wilson Partners is proud to present 445 Mandalay Circuit, Beveridge.

Introducing a charming and compact home located in the highly desirable Mandalay Estate.

Boasting an inviting and warm open plan living, this property is ideal for first home buyer, downsizer and investors alike.

Upon entrance you are instantly greeted with sleek style with the master bedroom to the right accompanied by a private ensuite and built in robe.

The huge living area could cater for that modular couch you've always wanted so you can wrap yourself in a blanket for a cozy Netflix night! From the lounge is sliding door access