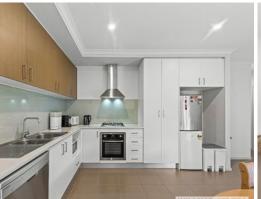

Upon entrance you are instantly greeted with sleek style with the master bedroom to the right accompanied by a private ensuite and built in robe.

The huge living area could cater for that modular couch you've always wanted so you can wrap yourself in a blanket for a cozy Netflix night! From the lounge is sliding door access