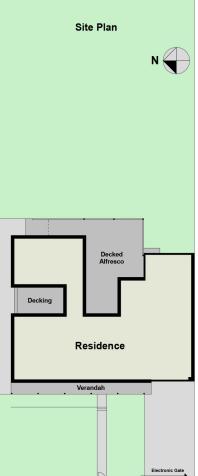

Inside you will find 5 spacious bedrooms, a formal living and an extra theatre room for movie nights or catching up on your favourite TV shows.

The property boasts a spacious and well maintained back yard on 1011m2, perfect for outdoor entertainment or room for that shed you've always wanted.