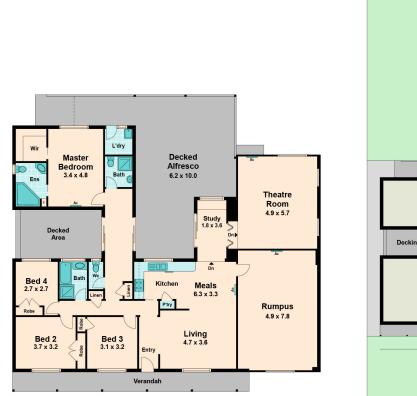

Inside you will find 5 spacious bedrooms, a formal living and an extra theatre room for movie nights or catching up on your favourite TV shows.

The property boasts a spacious and well maintained back yard on 1011m2, perfect for outdoor entertainment or room for that shed you've always wanted.