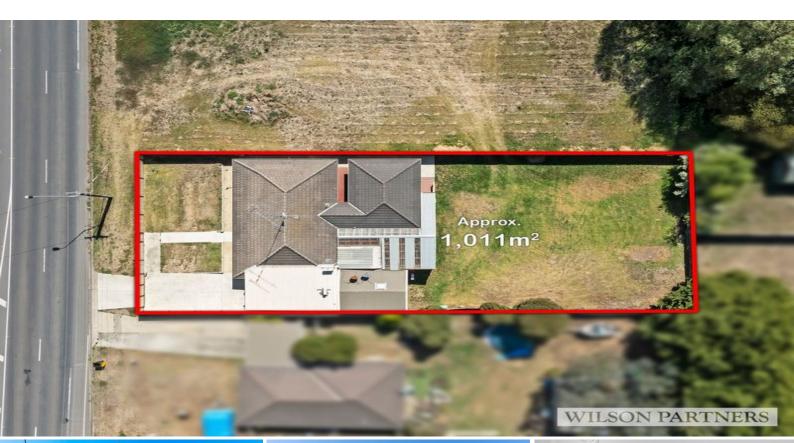

Inside you will find 5 spacious bedrooms, a formal living and an extra theatre room for movie nights or catching up on your favourite TV shows.

The property boasts a spacious and well maintained back yard on 1011m2, perfect for outdoor entertainment or room for that shed you've always wanted.